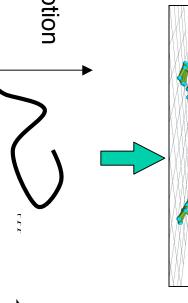

## Progress Through June 2002

First Step for Transformation of Motion-Capture Data captured motion motion generated by simple model