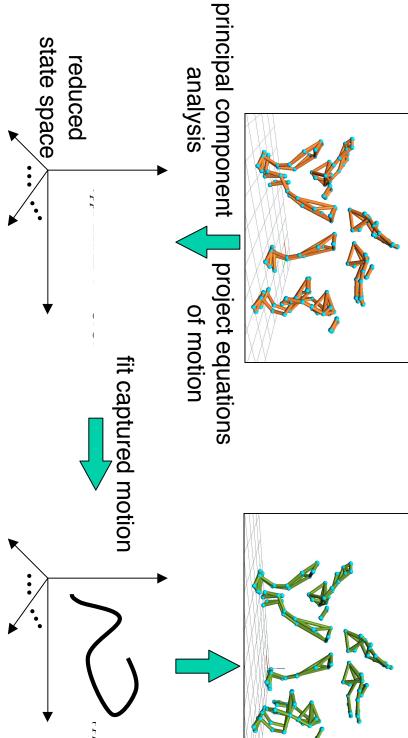

## Project Overview

observed motion in highdimensional state space

reduced state space

simple motion model

## Progress Through June 2002

First Step for Transformation of Motion-Capture Data captured motion motion generated by simple model

### captured motion